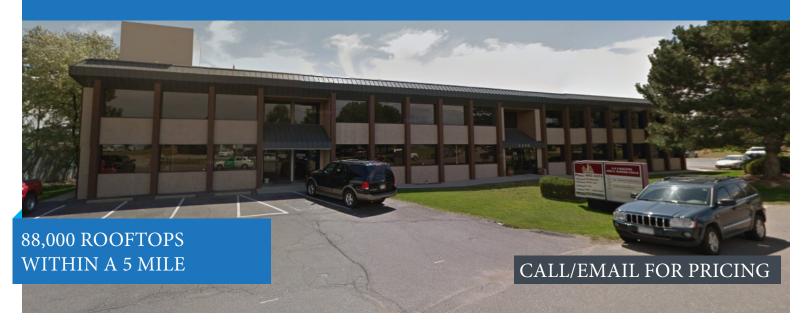

#### PROPERTY FEATURES

- Located just off of E. Arapahoe Road & S. Jordan Road with easy access to S. Parker Road and Interstate 25
- Surrounded by over 88,000 rooftops within a 5 mile radius with an average household income of \$111,973
- Close Proximity to Centennial Airport, Park Meadows Mall, Arapahoe Crossings Shopping Center, and Regis High School
- Fiber Optic Connection Available