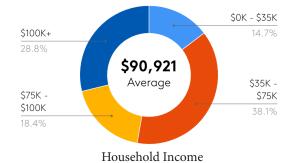

#### SIGNIFICANT PARKING FOR EMPLOYEES AND CUSTOMERS

| DEMOGRAPHICS           | 1 MILE   | 3 MILE    |  |
|------------------------|----------|-----------|--|
| Total Population       | 7,163    | 67,242    |  |
| 2025 Population Growth | +5.53%   | +4.67%    |  |
| Median HH Income       | \$90,921 | \$120,919 |  |
| Households             | 2,627    | \$26,701  |  |