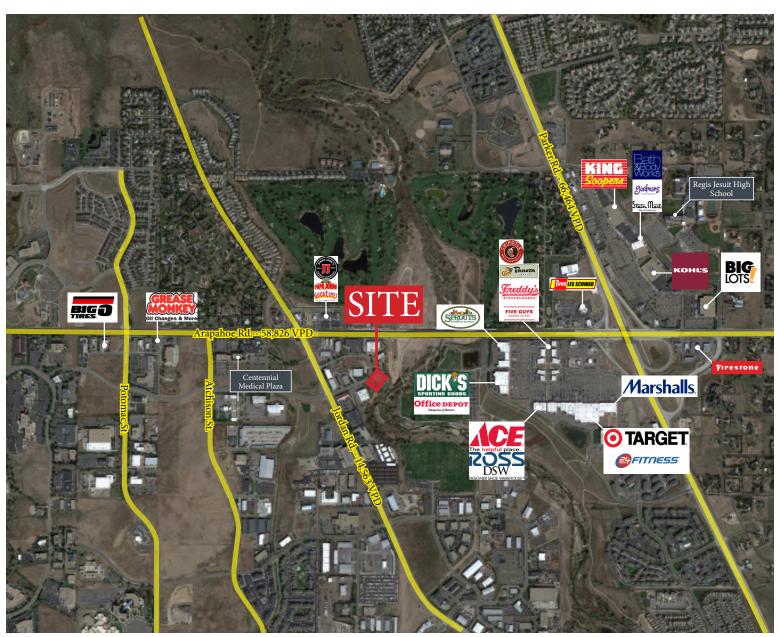

#### PROPERTY FEATURES

- Located just off of E. Arapahoe Road & S. Jordan Road with easy access to S. Parker Road and Interstate 25
- Surrounded by over 88,000 rooftops within a 5 mile radius with an average household income of \$111,973
- Close Proximity to Centennial Airport, Park Meadows Mall, Arapahoe Crossings Shopping Center, and Regis High School
- Fiber Optic Connection Available

### OFFICE SPACE FOR LEASE

6800 S DAWSON CIRCLE | ENGLEWOOD, CO 80112

| TRAFFIC COUNTS  | VEHICLES/DAY |
|-----------------|--------------|
| E Arapahoe Road | 58,826       |
| Jordan Road     | 14,563       |
| S Parker Road   | 66,464       |