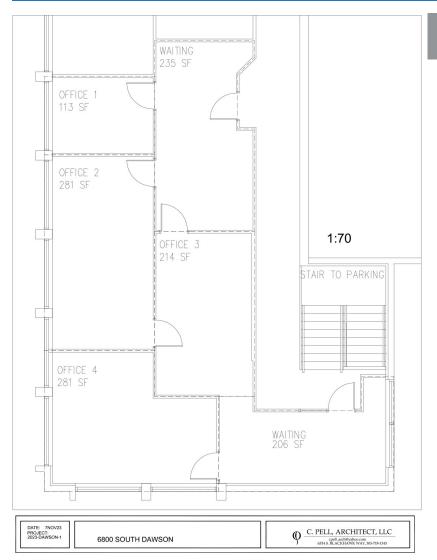

#### LAST SUITES AVAILABLE IN THE BUILDING!

Suite 203 - Total of 1330 SF

Rent Entire Suite of 1330 sq. ft. or Rent a Smaller Individual Suite with Shared Common Space. Turn a Waiting Room into a Conference Room!