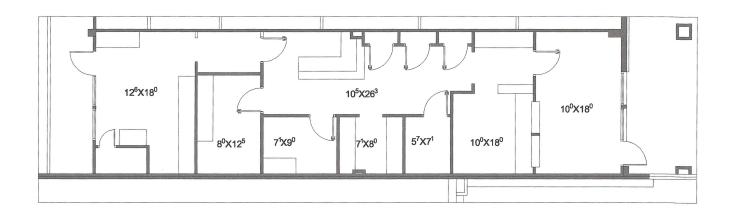

### SUITE 212-1213 SF AVAILABLE

### SUITE 214—1224 SF AVAILABLE

Suites 212 and 214 sit side-by-side and can be combined into one large suite.

SOUTH PARKER ROAD & PINE LANE / 12543 SOUTH PARKER ROAD, PARKER, CO 80134

Sharon Kamen / p. 303.729.0284 / c. 303.809.6878 / skamen@kamenrealty.com / www.kamenrealty.com