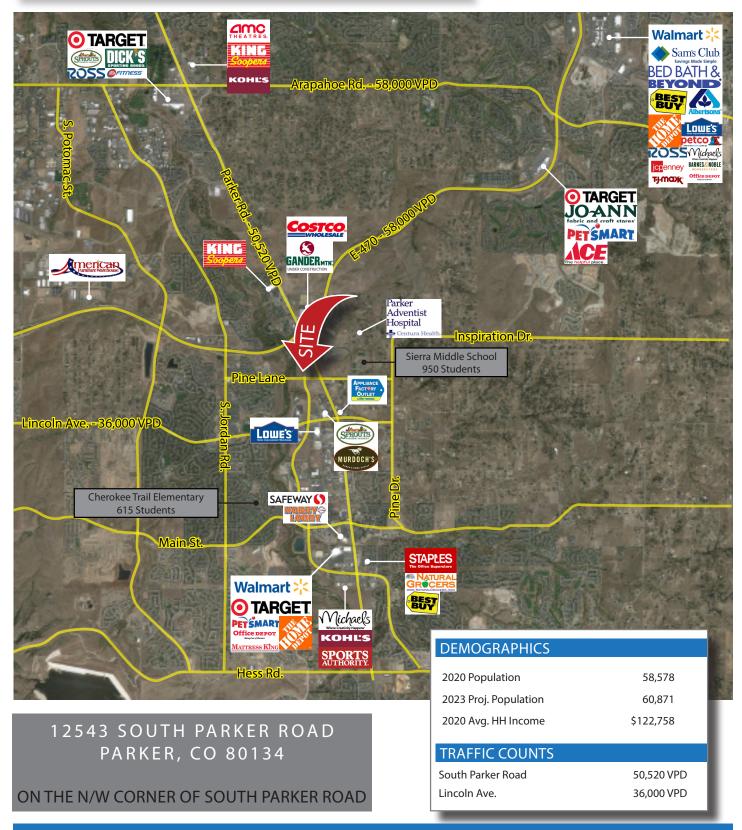

## Two blocks South of E-470 in beautiful Parker, Colorado!

Join neighboring retail, medical and office tenants including 20 Mile Tap House, State Farm, and national, regional and local retailers