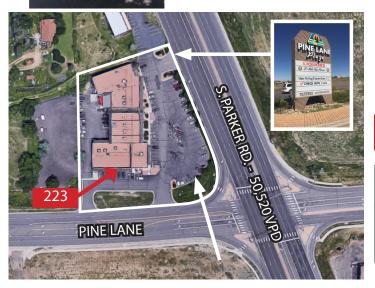

### 12543 SOUTH PARKER ROAD PARKER, CO 80134

ON THE N/W CORNER OF SOUTH PARKER ROAD & PINE LANE

## Two blocks South of E-470 in beautiful Parker, Colorado!